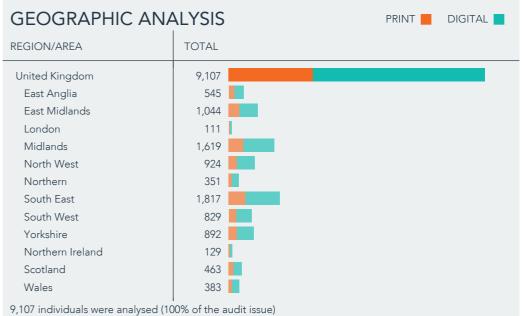

|
| CORPORATE                   | -     | -                 | -                  | -     | -                 | -                  | -       | -                 | -                  |
| PAID SINGLE COPIES          | -     | -                 | -                  | -     | -                 | -                  | -       | -                 | -                  |

### **HYDRAULICS & PNEUMATICS**

**JANUARY TO DECEMBER 2022** 



#### **AUDIT ISSUE ANALYSIS**

#### FREE COPIES DESCRIPTION

CONTROLLED: Engineers, Managers and other individuals in the UK and the Republic of Ireland involved in Hydraulic, Pneumatic and Compressed Air Equipment and Services. Also to individuals in the UK and Republic of Ireland manufacturing and processing companies and public sector organisations.





## HYDRAULICS & PNEUMATICS

JANUARY TO DECEMBER 2022



#### **AVERAGE CIRCULATION ANALYSIS**

|                     | TOTAL  | UNITED<br>KINGDOM | OTHER<br>COUNTRIES |
|---------------------|--------|-------------------|--------------------|
| AVERAGE CIRCULATION | 12,532 | 12,532            | -                  |
| PRINT               | 4,000  | 4,000             | -                  |
| DIGITAL             | 8,532  | 8,532             | -                  |

| ISSUE ANALYSIS                                                                   |                                                          |                                                |  | PRINT <b>E</b> | DIGITAL |
|----------------------------------------------------------------------------------|-------------------------