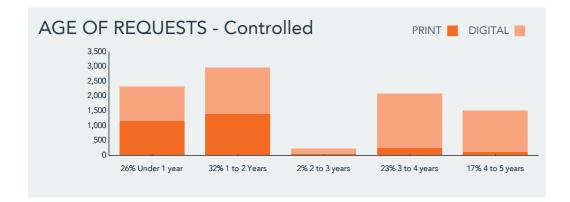

|
| CORPORATE                   | -     | -                 | -                  | -     | -                 | -                  | -       | -                 | -                  |
| PAID SINGLE COPIES          | -     | -                 | -                  | -     | -                 | -                  | -       | -                 | -                  |

### **HYDRAULICS & PNEUMATICS**

**JANUARY TO DECEMBER 2022** 



#### **AUDIT ISSUE ANALYSIS**

#### FREE COPIES DESCRIPTION

CONTROLLED: Engineers, Managers and other individuals in the UK and the Republic of Ireland involved in Hydraulic, Pneumatic and Compressed Air Equipment and Services. Also to individuals in the UK and Republic of Ireland manufacturing and processing companies and public sector organisations.





## HYDRAULICS & PNEUMATICS

JANUARY TO DECEMBER 2022



#### **AVERAGE CIRCULATION ANALYSIS**

|                     | TOTAL  | UNITED<br>KINGDOM | OTHER<br>COUNTRIES |
|---------------------|--------|-------------------|--------------------|
| AVERAGE CIRCULATION | 12,532 | 12,532            | -                  |
| PRINT               | 4,000  | 4,000             | -                  |
| DIGITAL             | 8,532  | 8,532             | -                  |

| ISSUE ANALYSIS                                                                   |                                                          |                                                |  | PRINT <b>E</b> | DIGITAL |
|----------------------------------------------------------------------------------|-----------------------